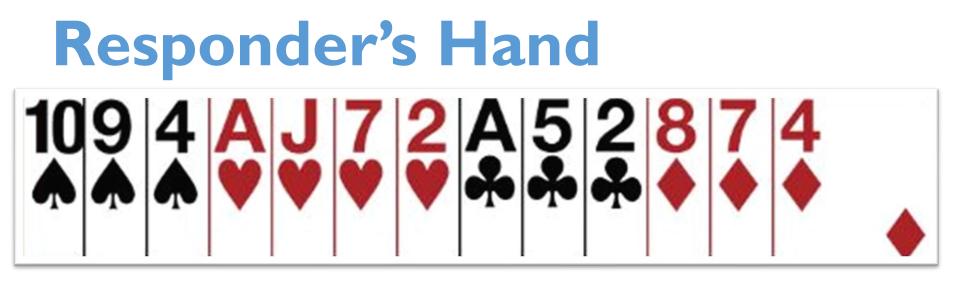

me

#### ADD your points to partner's points to choose the level

# 12 - 15 Minimum





# OpenerResponder1 ♦1 ♥2 ♥PASS





# OpenerResponder1♥1♠2♣2♥



# **Responder's** Hand

QJ7A32J87431

# OpenerResponder1♥1NT2♣2♥





# OpenerResponder1♣1♥1NT2NT



## **Responder's Hand**



# OpenerResponder1♠2♣2♥3♠



#### IF PARTNER HAS SHOWN CLOSE TO GAME POINTS (16-17 HCP)

ADD your points to partner's points to choose the level

- If you are MINIMUM (6 7 points)
  - pass OR
  - bid one of partner's suit at lowest level
- Otherwise bid GAME









# **Responder's Hand**



# OpenerResponder1♥1♠3♥4♥



#### IF PARTNER HAS SHOWN GAME VALUES (18-19 HCP)

ADD your points to partner's points to choose the level

- Bid GAME (6 13 points)
  Consider SLANA (14+ points)
- Consider SLAM (14+ points)





# OpenerResponder1♣1♥2NT3NT





# BEGINNERS' LESSONS Welcome

#### Teacher: Douglas Russell Telephone: 021 235 2220 Email: douglaskeithrussell@gmail.com

© Copyright Reserved New Zealand Bridge Inc. 2015



Prepared by Amanda Smith