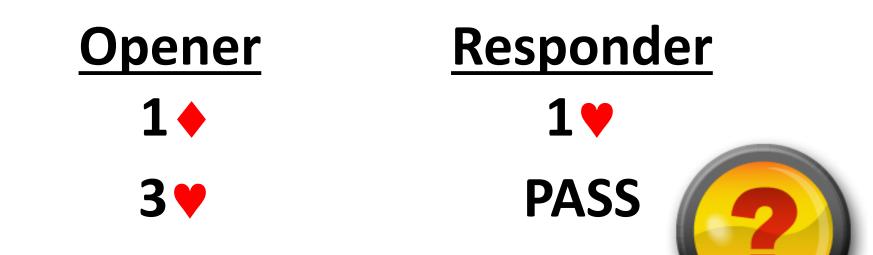

correct level?

• It depends on what partner has shown





### IF PARTNER HAS SHOWN MINIMUM

- If you are MINIMUM (6-9); pass or INT or suit preference at lowest level
- If you are CLOSE TO GAME (10-12); invite
- If you have GAME (13+) values; bid to game

#### ADD your points to partner's points to choose the level

# 12 - 15 Minimum





# OpenerResponder1 ♦1 ♥2 ♥PASS





# OpenerResponder1♥1♠2♣2♥



# **Responder's** Hand

QJ7A32J87431

# OpenerResponder1♥1NT2♣2♥





# OpenerResponder1♣1♥1NT2NT



## **Responder's Hand**



# OpenerResponder1♠2♣2♥3♠



#### IF PARTNER HAS SHOWN CLOSE TO GAME POINTS (16-17 HCP)

ADD your points to partner's points to choose the level

- If you are MINIMUM (6 7 points)
  - pass OR
  - bid one of partner's suit at lowest level
- Otherwise bid GAME









# **Responder's Hand**



# OpenerResponder1♥1♠3♥4♥



#### IF PARTNER HAS SHOWN GAME VALUES (18-19 HCP)

ADD your points to partner's points to choose the level

- Bid GAME (6 13 points)
  Consider SLANA (14+ points)
- Consider SLAM (14+ points)





# OpenerResponder1♣1♥2NT3NT





# BEGINNERS' LESSONS Welcome

#### Teacher: Douglas Russell Telephone: 021 235 2220 Email: douglaskeithrussell@gmail.com

© Copyright Reserved New Zealand Bridge Inc. 2015



Prepared by Amanda Smith