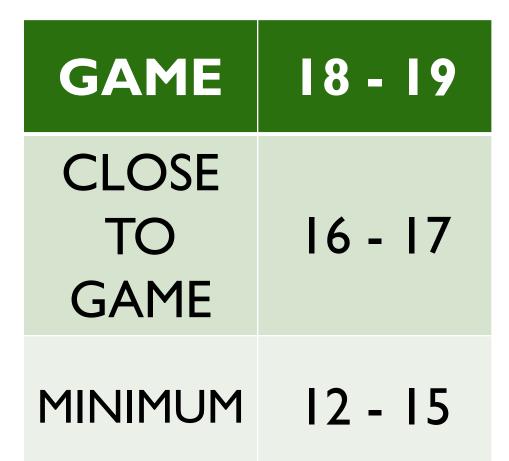

### What is the correct level?

• It depends on what partner has shown

### IF PARTNER HAS SHOWN MINIMUM

- If you are MINIMUM (6-9); pass or INT or suit preference at lowest level
- If you are CLOSE TO GAME (10-12); invite
- If you have GAME (13+) values; bid to game

#### IF PARTNER HAS SHOWN CLOSE TO GAME POINTS (16-17 HCP)

ADD your points to partner's points to choose the level

- If you are MINIMUM (6 7 points)
  - pass OR
  - bid one of partner's suit at lowest level
- Otherwise bid GAME

#### IF PARTNER HAS SHOWN GAME VALUES (18-19 HCP)

ADD your points to partner's points to choose the level

- Bid GAME (6 13 points)
  Consider SLANA (14+ points)
- Consider SLAM (14+ points)