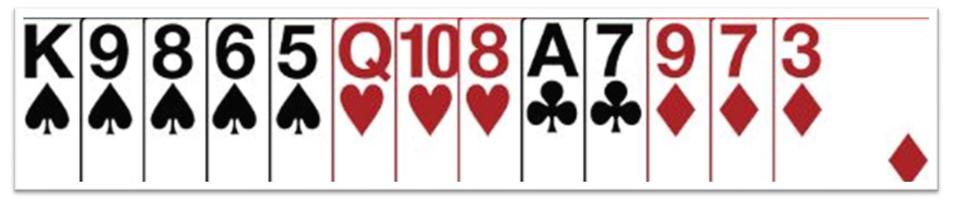

on what partner has shown





### IF PARTNER HAS SHOWN MINIMUM

- If you are MINIMUM (6-9); pass or INT or suit preference at lowest level
- If you are CLOSE TO GAME (10-12); invite
- If you have GAME (13+) values; bid to game

#### ADD your points to partner's points to choose the level

# 12 - 15 Minimum





# OpenerResponder1 ♦1 ♥2 ♥PASS





# OpenerResponder1♥1♠2♣2♥



# **Responder's** Hand

QJ7A32J87431

# OpenerResponder1♥1NT2♣2♥





# OpenerResponder1♣1♥1NT2NT



## **Responder's Hand**



# OpenerResponder1♠2♣2♥3♠



#### IF PARTNER HAS SHOWN CLOSE TO GAME POINTS (16-17 HCP)

ADD your points to partner's points to choose the level

- If you are MINIMUM (6 7 points)
  - pass OR
  - bid one of partner's suit at lowest level
- Otherwise bid GAME









# **Responder's Hand**



# OpenerResponder1♥1♠3♥4♥



#### IF PARTNER HAS SHOWN GAME VALUES (18-19 HCP)

ADD your points to partner's points to choose the level

- Bid GAME (6 13 points)
  Consider SLANA (14+ points)
- Consider SLAM (14+ points)





# OpenerResponder1♣1♥2NT3NT





# BEGINNERS' LESSONS Welcome

#### Teacher: Douglas Russell Telephone: 021 235 2220 Email: douglaskeithrussell@gmail.com

© Copyright Reserved New Zealand Bridge Inc. 2015



Prepared by Amanda Smith