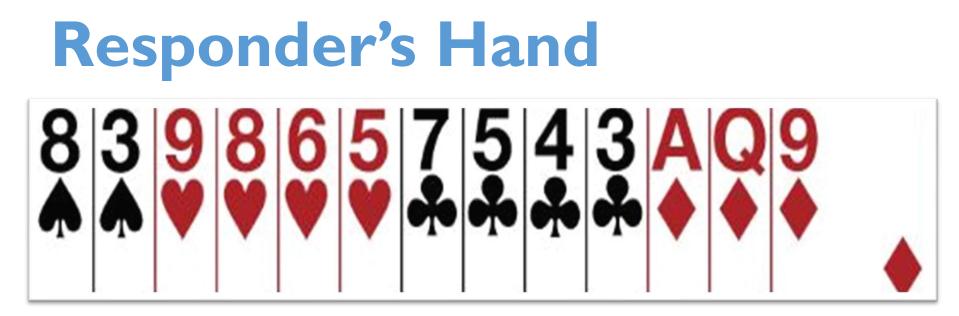

#### IF PARTNER HAS SHOWN GAME VALUES (18-19 HCP)

ADD your points to partner's points to choose the level

- Bid GAME (6 13 points)
  Consider SLANA (14+ points)
- Consider SLAM (14+ points)

# OpenerResponder1♣1♥2NT3NT