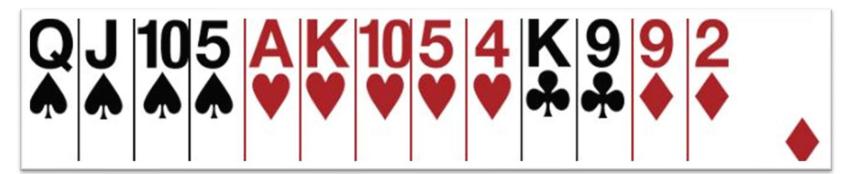

|     | etc |     |     |

- The first person to bid is the Opener
- Opener's partner is the Responder



### **Basic Rules for Opening 1-suit**

You must have enough High Card Points





#### **Basic Rules for Opening I-suit**





Which hand can open the bidding?





Which hand can open the bidding?





## **Opener's First Bid**

|            | Points  | Description                |
|------------|---------|----------------------------|
| 1.         | 12 - 19 | 4 + clubs                  |
| <b>1</b> • | 12 – 19 | 4 + diamonds               |
| 1 💙        | 12 – 19 | 4 + hearts                 |
| 14         | 12 – 19 | 4 + spades                 |
| 1NT        | 12 – 14 | Balanced hand SPECIAL CASE |



#### Rules for 1-level suit openings

Bid your **longest** suit first







# Basic Rules for 1-level suit openings

Bid your lower ranking 4-card suit first







## What do you open?

Bid your higher ranking 5-card suit first





## What do you open with this hand?



## Open I &

... open your lower ranking 4-card suit first



#### What do you open with this hand?



## Open I 4

... open your higher ranking 5-card suit first



## Further Bidding ... To come in more detail

- Responder needs 6 + points to bid ... At least ½ of what Opener needs
- Try to find a **Fit** as soon as possible
- There are 3 choices of level to bid to:
  - 1. Minimum (6-9)
  - 2. Close to Game (10-12)
  - 3. Enough for Game (13+)
- If there is NO fit, then bid NoTrumps
- To bid Game you need 25+ points between the two hands



This is what a good bridge hand looks like



####