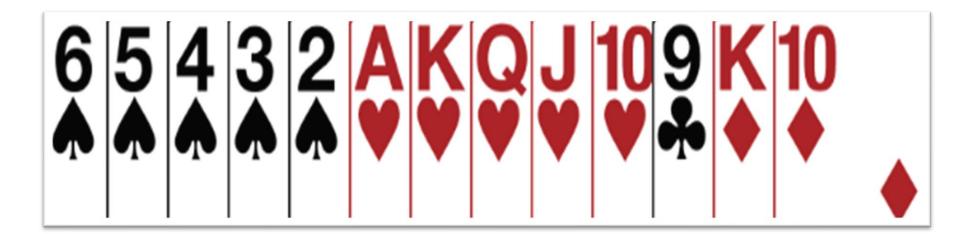

he bidding?





## **Opener's First Bid**

|            | Points  | Description                |
|------------|---------|----------------------------|
| 1.         | 12 - 19 | 4 + clubs                  |
| <b>1</b> • | 12 – 19 | 4 + diamonds               |
| 1 💙        | 12 – 19 | 4 + hearts                 |
| 14         | 12 – 19 | 4 + spades                 |
| 1NT        | 12 – 14 | Balanced hand SPECIAL CASE |



#### Rules for 1-level suit openings

Bid your **longest** suit first







# Basic Rules for 1-level suit openings

Bid your lower ranking 4-card suit first







## What do you open?

Bid your higher ranking 5-card suit first





## What do you open with this hand?



## Open I &

... open your lower ranking 4-card suit first



#### What do you open with this hand?



## Open I 4

... open your higher ranking 5-card suit first



## Further Bidding ... To come in more detail

- Responder needs 6 + points to bid ... At least ½ of what Opener needs
- Try to find a **Fit** as soon as possible
- There are 3 choices of level to bid to:
  - 1. Minimum (6-9)
  - 2. Close to Game (10-12)
  - 3. Enough for Game (13+)
- If there is NO fit, then bid NoTrumps
- To bid Game you need 25+ points between the two hands



This is what a good bridge hand looks like



#### Summary for I-level suit openers

12-19

- Open with 12-19 points
- Bid your longest suit first
- If you have two 4-card suits bid the lower ranked suit first
- If you have two 5-card suits bid the higher ranked suit first
- Suit quality does not matter



#### Homework

LESSON 2 QUIZ



#### 1-Level