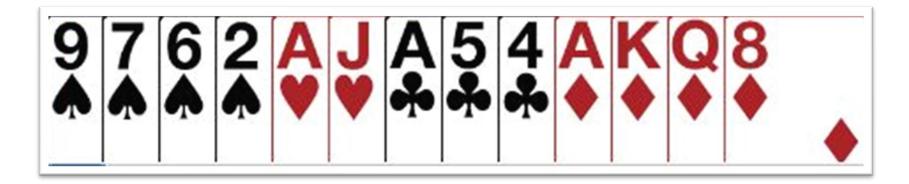

partner is the Responder



### **Basic Rules for Opening 1-suit**

You must have enough High Card Points





#### **Basic Rules for Opening I-suit**





Which hand can open the bidding?





Which hand can open the bidding?





## **Opener's First Bid**

|            | Points  | Description                |
|------------|---------|----------------------------|
| 1.         | 12 - 19 | 4 + clubs                  |
| <b>1</b> • | 12 – 19 | 4 + diamonds               |
| 1 💙        | 12 – 19 | 4 + hearts                 |
| 14         | 12 – 19 | 4 + spades                 |
| 1NT        | 12 – 14 | Balanced hand SPECIAL CASE |



#### Rules for 1-level suit openings

Bid your **longest** suit first







# Basic Rules for 1-level suit openings

Bid your lower ranking 4-card suit first







## What do you open?

Bid your higher ranking 5-card suit first





## What do you open with this hand?



## Open I &

... open your lower ranking 4-card suit first



#### What do you open with this hand?



## Open I 4

... open your higher ranking 5-card suit first



## Further Bidding ... To come in more detail

- Responder needs 6 + points to bid ... At least ½ of what Opener needs
- Try to find a **Fit** as soon as possible
- There are 3 choices of level to bid to:
  - 1. Minimum (6-9)
  - 2. Close to Game (10-12)
  - 3. Enough for Game (13+)
- If there is NO fit, then bid NoTrumps
- To bid Game you need 25+ points between the two hands



This is what a good bridge hand looks like



#### Summary for I-level suit openers

12-19

- Open with 12-19 points
- Bid your longest s