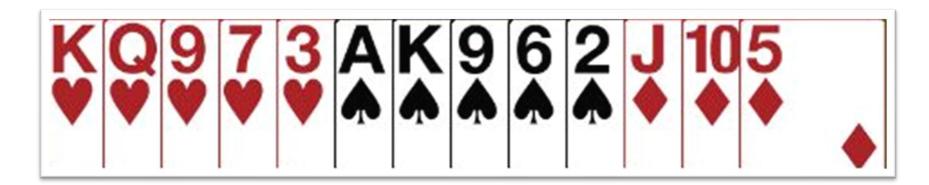

must have enough High Card Points





#### **Basic Rules for Opening I-suit**





Which hand can open the bidding?





Which hand can open the bidding?





## **Opener's First Bid**

|            | Points  | Description                |
|------------|---------|----------------------------|
| 1.         | 12 - 19 | 4 + clubs                  |
| <b>1</b> • | 12 – 19 | 4 + diamonds               |
| 1 💙        | 12 – 19 | 4 + hearts                 |
| 14         | 12 – 19 | 4 + spades                 |
| 1NT        | 12 – 14 | Balanced hand SPECIAL CASE |



#### Rules for 1-level suit openings

Bid your **longest** suit first







# Basic Rules for 1-level suit openings

Bid your lower ranking 4-card suit first







## What do you open?

Bid your higher ranking 5-card suit first





## What do you open with this hand?



## Open I &

... open your lower ranking 4-card suit first



#### What do you open with this hand?



## Open I 4

... open your higher ranking 5-card suit first



## Further Bidding ... To come in more detail

- Responder needs 6 + points to bid ... At least ½ of what Opener needs
- Try to find a **Fit** as soon as possible
- There are 3 choices of level to bid to:
  - 1. Minimum (6-9)
  - 2. Close to Game (10-12)
  - 3. Enough for Game (13+)
- If there is NO fit, then bid NoTrumps
- To bid Game you need 25+ points between the two hands



This is what a good bridge hand looks like



#### Summary for I-level suit openers

12-19

- Open with 12-19 points
- Bid your longest suit first
- If you have two 4-card suits bid the lower ranked suit firs