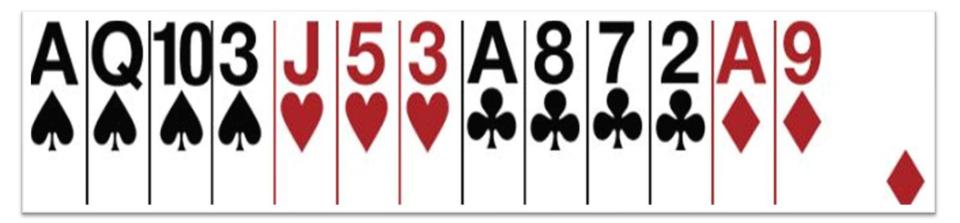

### **Basic Rules for Opening I-suit**





Which hand can open the bidding?





Which hand can open the bidding?





## **Opener's First Bid**

|            | Points  | Description                |
|------------|---------|----------------------------|
| 1.         | 12 - 19 | 4 + clubs                  |
| <b>1</b> • | 12 – 19 | 4 + diamonds               |
| 1 💙        | 12 – 19 | 4 + hearts                 |
| 14         | 12 – 19 | 4 + spades                 |
| 1NT        | 12 – 14 | Balanced hand SPECIAL CASE |



#### Rules for 1-level suit openings

Bid your **longest** suit first







# Basic Rules for 1-level suit openings

Bid your lower ranking 4-card suit first







## What do you open?

Bid your higher ranking 5-card suit first





## What do you open with this hand?



## Open I &

... open your lower ranking 4-card suit first



#### What do you open with this hand?



## Open I 4

... open your higher ranking 5-card suit first



## Further Bidding ... To come in more detail

- Responder needs 6 + points to bid ... At least ½ of what Opener needs
- Try to find a **Fit** as soon as possible
- There are 3 choices of level to bid to:
  - 1. Minimum (6-9)
  - 2. Close to Game (10-12)
  - 3. Enough for Game (13+)
- If there is NO fit, then bid NoTrumps
- To bid Game you need 25+ points between the two hands



This is what a good bridge hand looks like



#### Summary for I-level suit openers

12-19

- Open with 12-19 points
- Bid your longest suit first
- If you have two 4-card suits bid the lower ranked suit first
- If you have two 5-card suits bid the