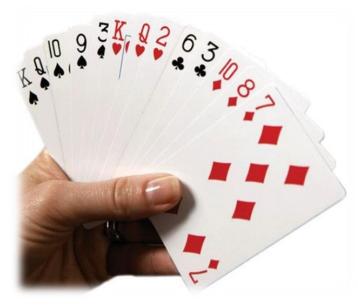

l suit openings

Bid your **longest** suit first







# Basic Rules for 1-level suit openings

Bid your lower ranking 4-card suit first







## What do you open?

Bid your higher ranking 5-card suit first





## What do you open with this hand?



## Open I &

... open your lower ranking 4-card suit first



#### What do you open with this hand?



## Open I 4

... open your higher ranking 5-card suit first



## Further Bidding ... To come in more detail

- Responder needs 6 + points to bid ... At least ½ of what Opener needs
- Try to find a **Fit** as soon as possible
- There are 3 choices of level to bid to:
  - 1. Minimum (6-9)
  - 2. Close to Game (10-12)
  - 3. Enough for Game (13+)
- If there is NO fit, then bid NoTrumps
- To bid Game you need 25+ points between the two hands



This is what a good bridge hand looks like



#### Summary for I-level suit openers

12-19

- Open with 12-19 points
- Bid your longest suit first
- If you have two 4-card suits bid the lower ranked suit first
- If you have two 5-card suits bid the higher ranked suit first
- Suit quality does not matter



#### Homework

LESSON 2 QUIZ



#### 1-Level Opening Bids

What do you open with the following hands?

- AQ6542
- **y** 72
- A2
- ♣ A92

- AJ52
- **♥** J8
- ♣ J1085
- ♠ K2
- AKQ2
- - **97**

- ♠ AJ952
  - AQ862
  - K5
  - **\*** 4

- ▲ A52
- AK62
  - AJ85
    - **\$ 97**

What do you open with the following hands?





### BEGINNERS' LESSONS Welcome

**Teacher:** Douglas Russell

**Telephone:** 021 235 2220

Email: douglaskeithrussell@gmail.com