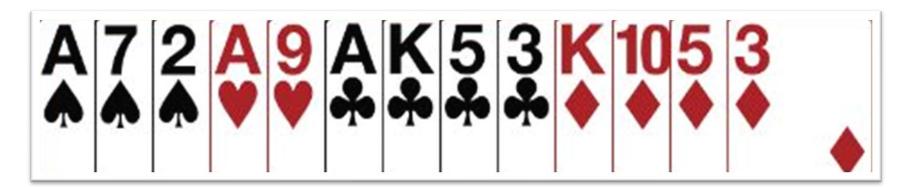

rtner is the Responder



### **Basic Rules for Opening 1-suit**

You must have enough High Card Points





#### **Basic Rules for Opening I-suit**





Which hand can open the bidding?





Which hand can open the bidding?





## **Opener's First Bid**

|            | Points  | Description                |
|------------|---------|----------------------------|
| 1.         | 12 - 19 | 4 + clubs                  |
| <b>1</b> • | 12 – 19 | 4 + diamonds               |
| 1 💙        | 12 – 19 | 4 + hearts                 |
| 14         | 12 – 19 | 4 + spades                 |
| 1NT        | 12 – 14 | Balanced hand SPECIAL CASE |



#### Rules for 1-level suit openings

Bid your **longest** suit first







# Basic Rules for 1-level suit openings

Bid your lower ranking 4-card suit first







## What do you open?

Bid your higher ranking 5-card suit first





## What do you open with this hand?



## Open I &

... open your lower ranking 4-card suit first



#### What do you open with this hand?



## Open I 4

... open your higher ranking 5-card suit first



## Further Bidding ... To come in more detail

- Responder needs 6 + points to bid ... At least ½ of what Opener needs
- Try to find a **Fit** as soon as possible
- There are 3 choices of level to bid to:
  - 1. Minimum (6-9)
  - 2. Close to Game (10-12)
  - 3. Enough for Game (13+)
- If there is NO fit, then bid NoTrumps
- To bid Game you need 25+ points between the two hands



This is what a good bridge hand looks like



#### Summary for I-level suit openers

12-19

- Open with 12-19 points
- Bid your longest sui