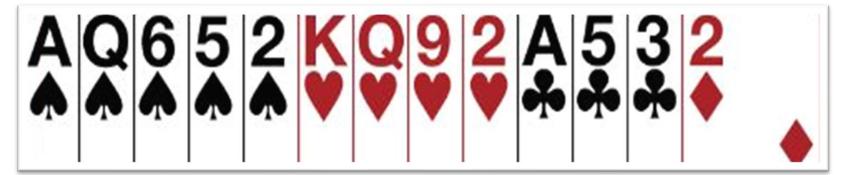

|     | etc |     |     |

- The first person to bid is the Opener
- Opener's partner is the Responder



### **Basic Rules for Opening 1-suit**

You must have enough High Card Points





#### **Basic Rules for Opening I-suit**





Which hand can open the bidding?





Which hand can open the bidding?





## **Opener's First Bid**

|            | Points  | Description                |
|------------|---------|----------------------------|
| 1.         | 12 - 19 | 4 + clubs                  |
| <b>1</b> • | 12 – 19 | 4 + diamonds               |
| 1 💙        | 12 – 19 | 4 + hearts                 |
| 14         | 12 – 19 | 4 + spades                 |
| 1NT        | 12 – 14 | Balanced hand SPECIAL CASE |



#### Rules for 1-level suit openings

Bid your **longest** suit first







# Basic Rules for 1-level suit openings

Bid your lower ranking 4-card suit first







## What do you open?

Bid your higher ranking 5-card suit first





## What do you open with this hand?



## Open I &

... open your lower ranking 4-card suit first



#### What do you open with this hand?



## Open I 4

... open your higher ranking 5-card suit first



## Further Bidding ... To come in more detail

- Responder needs 6 + points to bid ... At least ½ of what Opener needs
- Try to find a **Fit** as soon as possible
- There are 3 choices of level to bid to:
  - 1. Minimum (6-9)
  - 2. Close to Game (10-12)
  - 3. Enough for Game (13+)
- If there is NO fit, then bid NoTrumps
- To bid Game you need 25+ points between the two hands



This is what a good bridge hand looks like



##