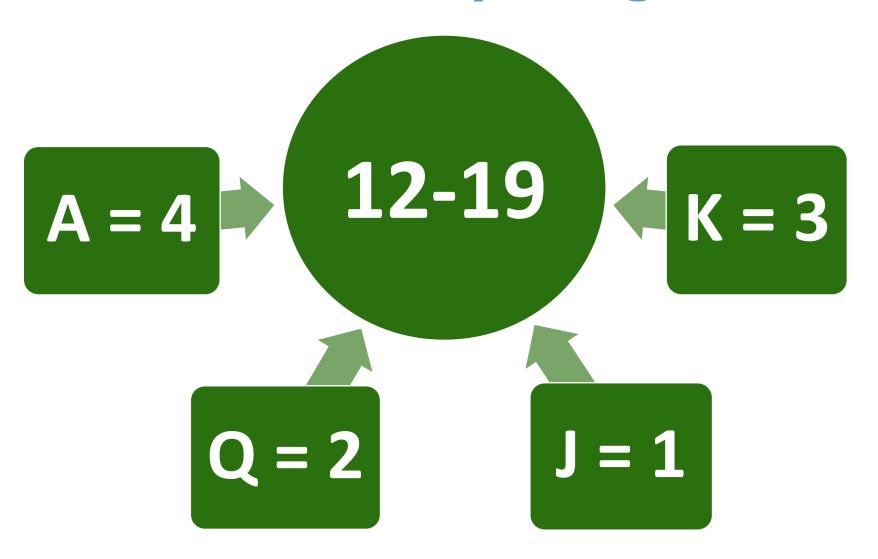

## **Opener's First Bid**

|            | Points  | Description                |
|------------|---------|----------------------------|
| 1.         | 12 - 19 | 4 + clubs                  |
| <b>1</b> • | 12 – 19 | 4 + diamonds               |
| 1 💙        | 12 – 19 | 4 + hearts                 |
| 14         | 12 – 19 | 4 + spades                 |
| 1NT        | 12 – 14 | Balanced hand SPECIAL CASE |